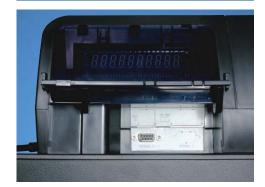

#### Extra Deep Insert with Adjustable Coin Dividers

One Standard RS-232C Port Hidden Behind a Convenient, Easy to Access Door

Blue Fluorescent 10-Digit Front and Rear Displays SAM4s STM-200 8 Lines per Second  $2^{1}$ " (58mm) Thermal Paper 15-3/4"W X 9-3/4"H X 17-3/4"D 27.90 lbs. 117V AC  $\pm$  10%, 50/60 Hz 25 Watts 32°F ~ 104°F (0° ~ 40°C) 10% To 90% RH Full Charge for 24 Hours Will Protect Memory for 90 Days Starter Paper Roll / Paper Take-Up Spool / Key Set / User Manual