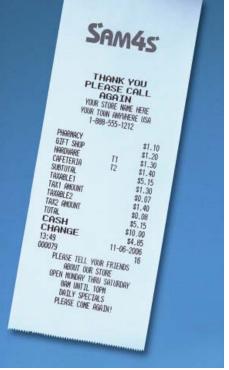

#### Financial and Cash In Drawer Reports

The SAM4s ER-265 gives you an easyto-read and understand review of your business with a complete analysis of your department sales, function totals and actual drawer totals.

#### **Period-To-Date Reports**

The ER-265's period-to-date financial report provides a summary of daily reports for weekly, monthly or yearly analysis.

#### **Additional Features**

- Cash, Check, Charge, Paid Out and Received on Account Finalizing Keys
- Post Tendering
- Optional Compulsory Tendering
- Coupon and Discount % Keys
- Void Keylock Position
- Full Size Cash Drawer Includes a Removable 5 Bill, 5 Coin Drawer Insert, Two Media Slots and Security Keylock
- Check Cashing
- Cancel Key
- Optional Ellix 10 Kitchen Printer
- Optional PC Utility
- Electronic Journal



ER-265

#### Thermal Receipt Shown 60% Actual Size



#### Extra Deep Insert with Adjustable Coin Dividers



One Standard RS-232C Port Hidden Behind a Convenient, Easy to Access Door

### SPECIFICATIONS

Displays: Printer: Printer Speed: Paper Roll: Dimensions: Shipping Weight: Power Requirements: Power Consumption: Operation Temp.: Humidity Range: Memory Protection: In the Carton:

© 2014, CRS Inc.

Blue Fluorescent 10-Digit Front and Rear Displays SAM4s STM-200 8 Lines per Second  $2^{1}$ " (58mm) Thermal Paper 15-3/4"W X 9-3/4"H X 17-3/4"D 27.90 lbs. 117V AC  $\pm$  10%, 50/60 Hz 25 Watts 32°F ~ 104°F (0° ~ 40°C) 10% To 90% RH Full Charge for 24 Hours Will Protect Memory for 90 Days Starter Paper Roll / Paper Take-Up Spool / Key Set / User Manual

#### BAKERSFIELD RETAIL SYSTEMS

Pri