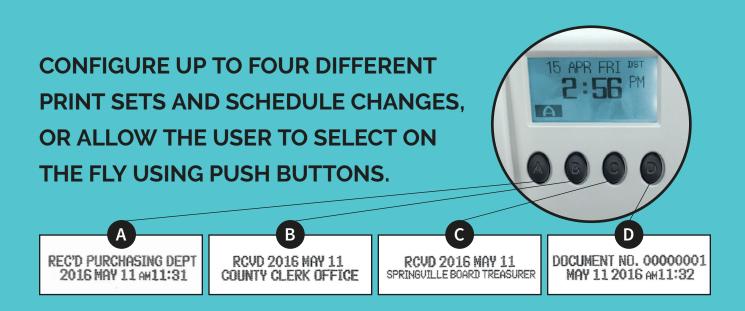

#### FEATURES

| I LATORES                               |                                                                                                       |
|-----------------------------------------|-------------------------------------------------------------------------------------------------------|
| SmartClock™ Technology                  | Auto Month, Day, Leap Year, Daylight<br>Saving Time change, up to year 2099                           |
| Memory Retention<br>(time and settings) | Up to 3 Years Cumulative without Power                                                                |
| Time Base Accuracy                      | +/- 15 Seconds per Month                                                                              |
| Print Technology                        | Dot matrix                                                                                            |
| Print Lines                             | 1 or 2                                                                                                |
| Print Speed                             | 1.3 seconds (2 lines)                                                                                 |
| Print Line Alignment                    | Left, Right, Centered                                                                                 |
| Print Sets                              | 1 to 4 (2-4 programmed via USB)                                                                       |
| Pint Set Selection                      | Button Selection or Program Schedule                                                                  |
| Preset Print Formats                    | 30                                                                                                    |
| Print Orientation                       | Left or Right Side of Document                                                                        |
| Print Activation                        | Automatic, Semiautomatic, Manual                                                                      |
| Print Languages                         | English, Spanish, French, German,<br>Italian, Portugese, Numeric                                      |
| Print Year                              | 2 Digit YY or 4 Digit YYYY                                                                            |
| Print Hours                             | 1-12 AM/PM Hours, or 0-23 Hours                                                                       |
| Print Minutes                           | Regular Minutes (1/60), Tenths (1/10),<br>Hundredths (1/100), 5 Minutes(1/20)                         |
| Print Seconds                           | Optional                                                                                              |
| Preset Comments                         | RCVD, SENT, IN, OUT, CFMD, FILED, PAID,<br>USED, FAXED, VOID, ORIGIN, APR'D,<br>CMPL'D, START, END    |
| Time Shift (Offset)                     | 0-13 Days, 0-23 Hours, 0-59 Minutes                                                                   |
| Weekly Program Schedule                 | Select Print Set (1 to 4), Disable/Enable<br>Printing, Disable/Enable Print Set<br>Change via Buttons |
| Internal Light                          | SuperBright LED (on/off)                                                                              |
| Device Number                           | 000-999                                                                                               |
| Integrated Paper Guide                  | 4.5" - 8" Left Edge, 1.75" - 6" Right Edge                                                            |
| Paper Edge Margin<br>Adjustment         | 0" - 1.2"                                                                                             |
| Mounting                                | Wall Mounting or Tabletop                                                                             |
| Print Duty Life                         | 500,000 Print Cycles                                                                                  |
| Security                                | Key lock, Programmable 4-Digit<br>Passcode                                                            |