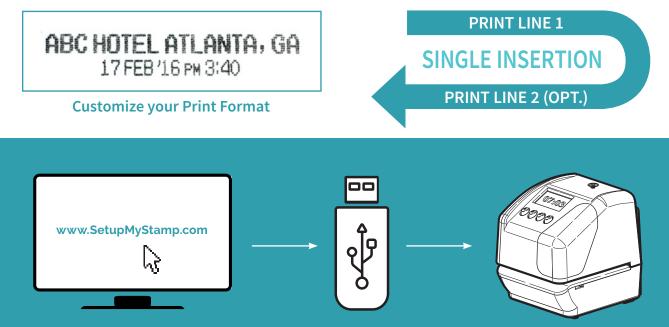

#### MAKES THE LT5000 UNIQUE?

Unlike other dot-matrix time stamps, the LT5000 allows you to completely customize printing on up to two unique lines. Date, time, comments, custom text, and numbering counters can be set to fit your exact needs, and the patented printing method allows both lines to be printed in a single insertion in less than 1.3 seconds for fast and reliable operation!

All print formats and custom text messages can be configured online and programmed to the unit using a standard USB flash drive eliminating complex button setup.