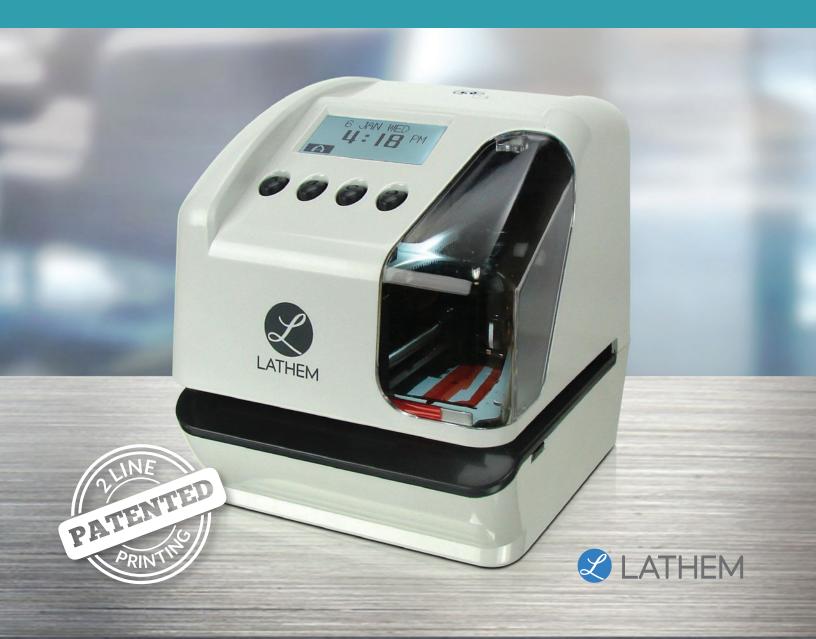

#### LT5000

## ELECTRONIC TIME, DATE & NUMBERING STAMP

Provides an efficient, cost effective way to register time, date, numbers and customized messages on your important documents.

#### MAKES THE LT5000 UNIQUE?

Unlike other dot-matrix time stamps, the LT5000 allows you to completely customize printing on up to two unique lines. Date, time, comments, custom text, and numbering counters can be set to fit your exact needs, and the patented printing method allows both lines to be printed in a single insertion in less than 1.3 seconds for fast and reliable operation!